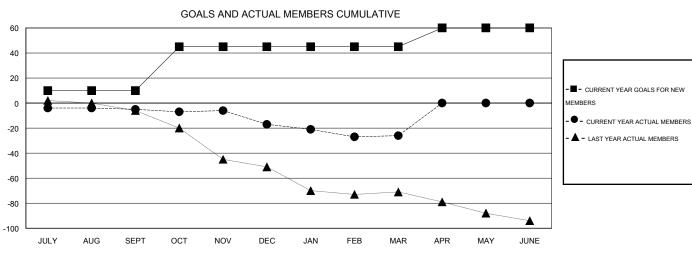

## LOCATION COLORADO

 $\mathsf{GMT}\;\mathsf{CA}\;1$ 

| Clubs                 |                  |           |                  |                  | Members               |                    |                                     |                    |                  |  |
|-----------------------|------------------|-----------|------------------|------------------|-----------------------|--------------------|-------------------------------------|--------------------|------------------|--|
| RESULTS FOR 2015-2016 |                  |           |                  |                  | RESULTS FOR 2015-2016 |                    |                                     |                    |                  |  |
| QUARTER               | NEW CLUB<br>GOAL | NEW CLUBS | DROPPED<br>CLUBS | NET<br>GAIN/LOSS | QUARTER               | NEW MEMBER<br>GOAL | CHARTER AND<br>NEW MEMBERS<br>ADDED | DROPPED<br>MEMBERS | NET<br>GAIN/LOSS |  |
| JULY/AUG/SEPT         | 1                | 0         | 1                | -1               | JULY/AUG/SEPT         | 10                 | 16                                  | 21                 | -5               |  |
| OCT/NOV/DEC           | 2                | 0         | 0                | 0                | OCT/NOV/DEC           | 35                 | 9                                   | 21                 | -12              |  |
| JAN/FEB/MAR           | 1                | 0         | 0                | 0                | JAN/FEB/MAR           | 0                  | 18                                  | 27                 | -9               |  |
| APR/MAY/JUNE          | 1                | 0         | 0                | 0                | APR/MAY/JUNE          | 15                 | 0                                   | 0                  | 0                |  |